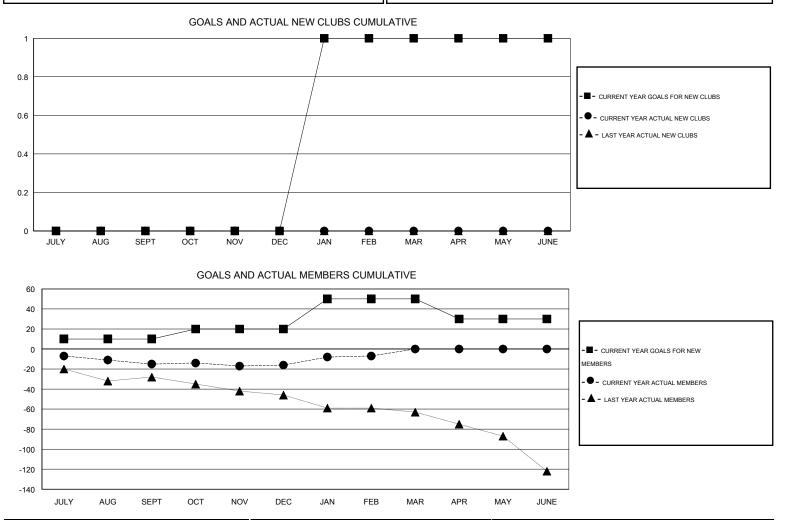

## LOCATION ILLINOIS

| GMT: GARY ANDERSON    |                  | LOCATIO             | LOCATION ILLINOIS          |                             |                       |                    |                                  | GMT CA 1                     |                             |  |
|-----------------------|------------------|---------------------|----------------------------|-----------------------------|-----------------------|--------------------|----------------------------------|------------------------------|-----------------------------|--|
| Clubs                 |                  |                     |                            |                             | Members               |                    |                                  |                              |                             |  |
| RESULTS FOR 2013-2014 |                  |                     |                            |                             | RESULTS FOR 2013-2014 |                    |                                  |                              |                             |  |
| QUARTER               | NEW CLUB<br>GOAL | ACTUAL NEW<br>CLUBS | ACTUAL<br>DROPPED<br>CLUBS | ACTUAL NET<br>GAIN/<br>LOSS | QUARTER               | NEW MEMBER<br>GOAL | ACTUAL TOTAL<br>MEMBERS<br>ADDED | ACTUAL<br>DROPPED<br>MEMBERS | ACTUAL NET<br>GAIN/<br>LOSS |  |
| JULY/AUG/SEPT         | 0                | 0                   | 1                          | -1                          | JULY/AUG/SEPT         | 10                 | 13                               | 28                           | -15                         |  |
| OCT/NOV/DEC           | 0                | 0                   | 0                          | 0                           | OCT/NOV/DEC           | 10                 | 16                               | 17                           | -1                          |  |
| JAN/FEB/MAR           | 1                | 0                   | 0                          | 0                           | JAN/FEB/MAR           | 30                 | 33                               | 17                           | 16                          |  |
| APR/MAY/JUNE          | 0                | 0                   | 0                          | 0                           | APR/MAY/JUNE          | -20                | 7                                | 7                            | 0                           |  |